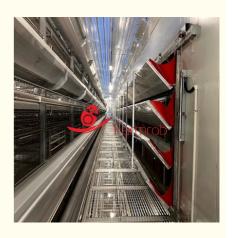

# Uniform feed Layer Chicken Cage System Hot-Dip Galvanized Hopper

Ensuring the uniformity of the chickens means small differences in weight, body size, and development level, which is crucial for enhancing production efficiency, management efficiency, and overall health. We ensure uniform feed for each chicken by providing sufficient feeding space for each chicken through mature experience and design.

#### Accessories of feeding system

Farmrob's patented precise feeding system features a simple structure, uniform feeding, and convenient operation, which effectively addressed the widespread issue of uneven feeding within the industry.