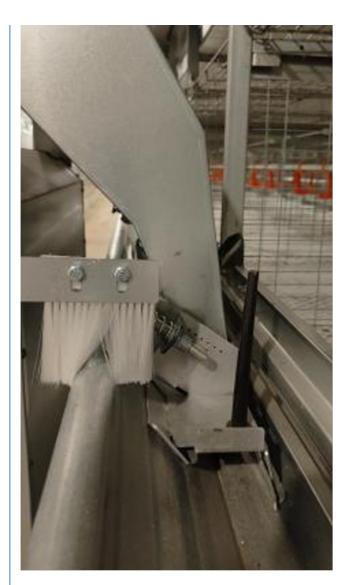

Filling devices: the filling process is two-stage. The slant and transverse filling are respectively controlled by one motor to avoid the breakage of the auger and the pipe at the intersection, greatly reducing the failure rate. Feed outlet and inlet will be automatically closed after the feeders move away to avoid feed dropping. The patented feed leveler makes the feeding more uniform. Combined with the use of the residue collector, it saves labor and avoids the waste of feed. Feeding carts are equipped with residue collector to automatically return the remaining feeds at the head and tail.

Each hot-dip galvanized hopper is equipped with a transparent observation port. The hoppers are large, allowing for back-and-forth feeding. Each hopper is also provided with a dust cover to reduce dust. The chicken driving stick prevents the feeding cart from cutting the chicken heads.

Track is hot-dip galvanized rectangular pipe. Size: 30mm\*60mm thickness: 2.5mm. The volume of the silo is configured based on the 3-day feed intake of the chickens. Both the slant and transverse feeding pipes are 110#, with a capacity of 6 tons per hour, ensuring fast filling. The weighing device can accurately weigh the feed and be remotely debugged with stable operation.