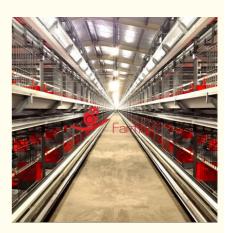

Automatic Drinking System, Automatic Feeding System, Automatic Egg Collection, Automatic Manure Removal System

**Our Product Introduction** 

#### Features:

Efficient and Automatic Operation: Designed for user-friendly operation, the cage system enhances efficiency in breeder farming. Its advanced automation minimizes manual labor while boosting overall productivity.

**Customization Design:** The system is designed to accommodate a capacity of 100 birds per cage, which respect chicken's natural mating and reduce stress to improve the egg quality. The height of waterline can be adjusted, which is easier for the hens to drink water. Improved bird welfare due to increased space and freedom of movement.