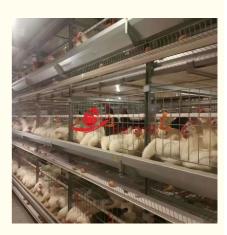

**Customization Design:** The system is designed to accommodate a capacity of 100 birds per cage, which respect chicken's natural mating and reduce stress to improve the egg quality. The height of waterline can be adjusted, which is easier for the hens to drink water. Improved bird welfare due to increased space and freedom of movement.