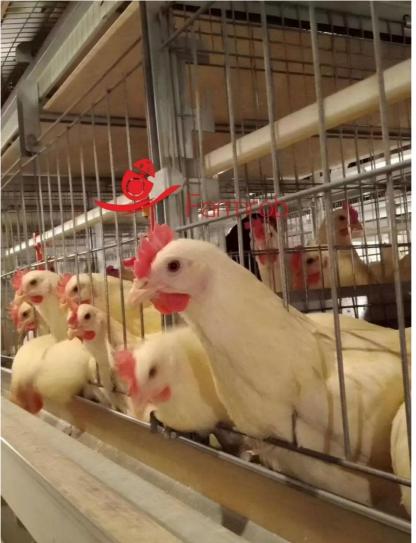

**Customization Design:** The system is designed to accommodate a capacity of 100 birds per cage, which respect chicken's natural mating and reduce stress to improve the egg quality. The height of waterline can be adjusted, which is easier for the hens to drink water. Improved bird welfare due to increased space and freedom of movement.