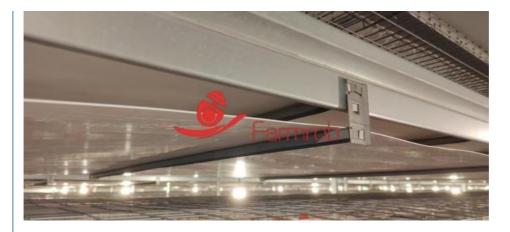

### Belt bracket

Al-Zn-Mg alloy high-tech material bracket. Side plate with high anti-corrosion performance. Smooth surface to avoid scratching the belt.