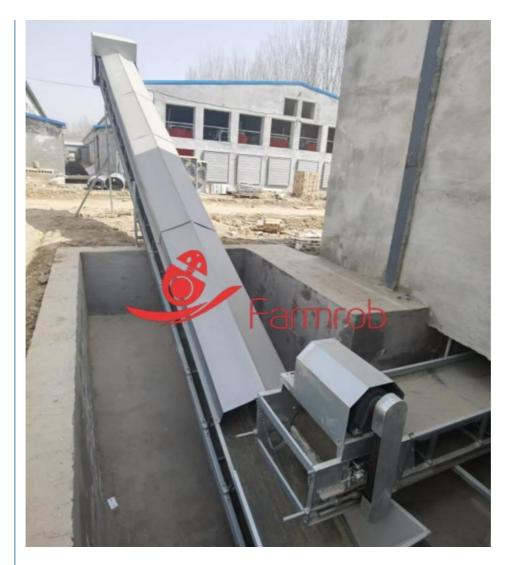

## Manure conveyor W=600, alloy skeleton, belt 7mm thickness, stainless, non-deforming.