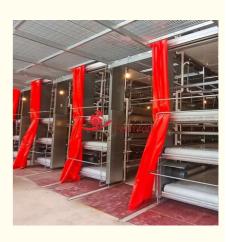

## Anti-Aging Stable Operation Poultry Manure Removal System Rust Resistance

In modern poultry farming, the manure cleaning system is the core equipment to ensure the cleanliness of the chicken coop environment and reduce the spread of diseases. Farmrob uses a conveyor belt to remove manure. With its low failure rate, high stability and excellent results, the Farmrob's manure removal system has become the preferred solution for many farms, providing a reliable guarantee for the hygienic management of chicken coops. Efficient manure removal system also greatly reduces manual labor intensity.

## Manure Removal System

The patented cleaning structure prevents the belt from deviating and greatly reduces the maintenance rate.

Polyurethane double manure scraper is to protect the belt, removal manure more cleanly, reduce the pollution of chickens and eggs.