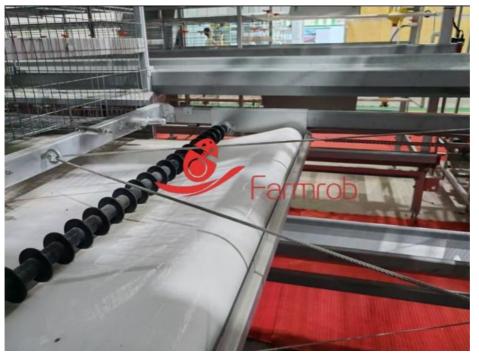

#### Front manure driven device

Plastic nylon spiral driven wheel to prevent the belt from off track and effectively removeaccumulated manure. Hot dip zinc skeleton.

Polyurethane double manure scraper is to protect the belt, removal manure more cleanly, reduce the pollution of chickens and eggs.

## Manure conveyor W=600, alloy skeleton, belt 7mm thickness, stainless, non-deforming.