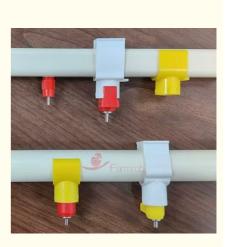

## **Product Specification**

- Type:
- Usage: Color:
- Chicken Drinker Poultry Equipment
- Red, Yellow
- Life Circle:
- Material:
- Transport Package:
- Specification:
- Highlight:

#### Features

1. The shell of ball valve nipple drinker for layers, made of ABS engineering plastic, is corrosion-resistant and resistant to chicken pecking.

2. Three layers of seal structure, made of stainless steel, making the drinker do not leak within 10 minutes.

3. The valve opening force is less than 0.4N, so it is not easy to throw water drops and chicken manure will be dry and easy to clean.

4. There are a variety of nipple seats that can be used with square tube or round tube water line.

5.Back cover with self-locking ring slot to prevent dislodgement .

- 6. 360 degrees out of the water. Day-old chicks can be used.
- 7.Easy to disassemble. Easy to clean and replace.