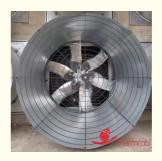

### **Features**

1. The Monte AC2000 controller offers stable performance and precise control.

 $2. The \ air \ guide \ plates \ are \ made \ of \ 30/50mm \ insulated \ panels \ with \ an \ aluminum \ alloy \ frame.$ 

 $3. The \ air \ guide \ plates \ are \ made \ of \ 30/50 mm \ insulated \ panels \ with \ an \ aluminum \ alloy \ frame.$ 