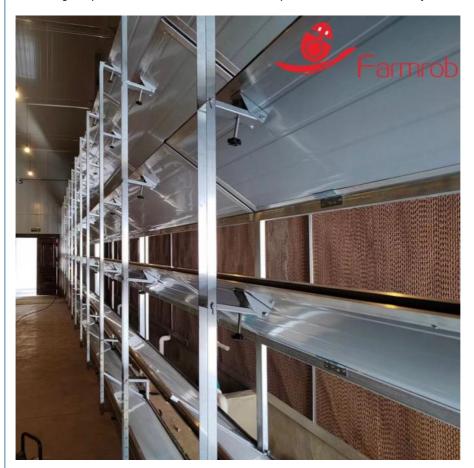

# High Reliability Poultry Environmental Control System Precise Control For Pullet Cage

Farmrob cages have the following features to ensure outstanding quality:

- 1. Birds can be raised on every level of the battery cage from day one.
- 2. The cage is well-designed for all breeding operations, particularly for the care and removal of birds.
- 3. Every part of the cage is meticulously designed to eliminate dirt accumulation points and breeding sites for parasites.
- 4. The use of "support legs" with reinforced sections makes the entire structure more robust.
- 5. Appropriate materials are used, with treated surfaces that can withstand frequent cleaning.
- 6. Extremely precise feed distribution optimizes consumption and reduces waste.