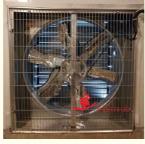

Accessories:
 All Of The Accessories

Cooling System: Automatic

• Classification: Brooder Cage, Layer Cage, Broiler Cage

• Highlight: 3 Tiers Poultry Environment Control System,

8 Tiers Poultry Environmental Control System,