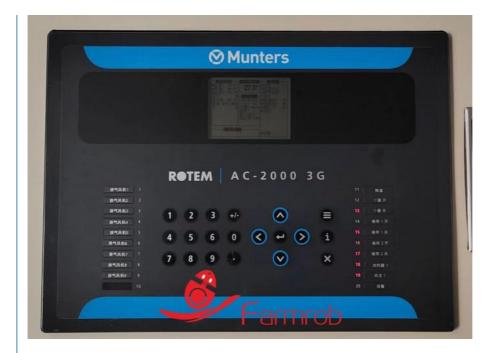

### **Features**

1. The Monte AC2000 controller offers stable performance and precise control.

 $2. The \ air \ guide \ plates \ are \ made \ of \ 30/50mm \ insulated \ panels \ with \ an \ aluminum \ alloy \ frame.$ 

 $3. The \ air \ guide \ plates \ are \ made \ of \ 30/50 mm \ insulated \ panels \ with \ an \ aluminum \ alloy \ frame.$ 