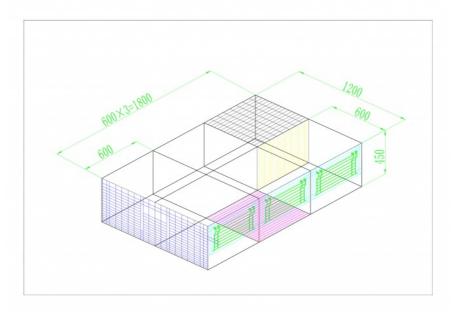

### **Specifications**

| Length       | 1800mm        |
|--------------|---------------|
| Width        | 600mm         |
| Height       | 450mm         |
| Layer height | 700mm         |
| width/Cell   | 600mm         |
| Area/Bird    | 327cm²        |
| Birds/Cage   | 33 Birds/Cage |