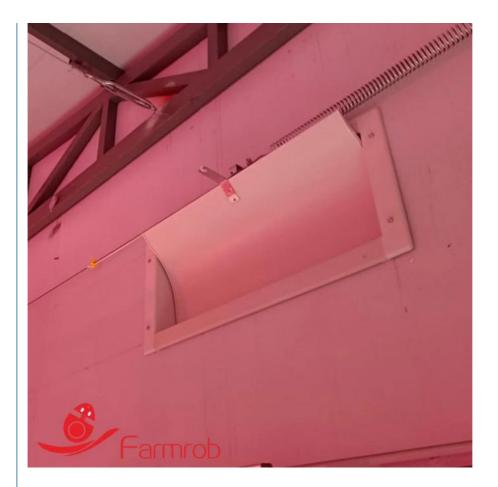

### **Features**

1. The Monte AC2000 controller offers stable performance and precise control.

 $2. The \ air \ guide \ plates \ are \ made \ of \ 30/50mm \ insulated \ panels \ with \ an \ aluminum \ alloy \ frame.$ 

 $3. The \ air \ guide \ plates \ are \ made \ of \ 30/50 mm \ insulated \ panels \ with \ an \ aluminum \ alloy \ frame.$ 