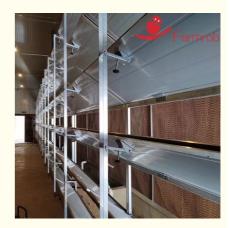

**Pullet Cage System** 

# High Reliability Poultry Environmental Control System Precise Control For Pullet Cage

Farmrob cages have the following features to ensure outstanding quality:

- 1. Birds can be raised on every level of the battery cage from day one.
- 2. The cage is well-designed for all breeding operations, particularly for the care and removal of birds.
- 3. Every part of the cage is meticulously designed to eliminate dirt accumulation points and breeding sites for parasites.
- 4. The use of "support legs" with reinforced sections makes the entire structure more robust.
- 5. Appropriate materials are used, with treated surfaces that can withstand frequent cleaning.
- 6. Extremely precise feed distribution optimizes consumption and reduces waste.