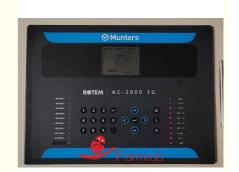

### **Features**

1. The Monte AC2000 controller offers stable performance and precise control.

 $2. The \ air \ guide \ plates \ are \ made \ of \ 30/50mm \ insulated \ panels \ with \ an \ aluminum \ alloy \ frame.$ 

 $3. The \ air \ guide \ plates \ are \ made \ of \ 30/50 mm \ insulated \ panels \ with \ an \ aluminum \ alloy \ frame.$ 