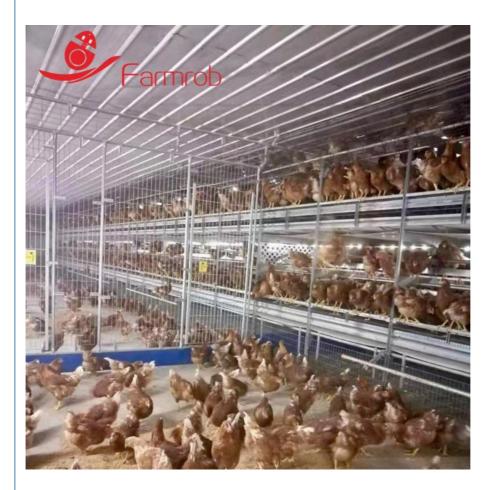

# High Quality Cage Free Eggs Cage-Free-X Improve The Health And Welfare

The cage -free-x system is designed to increase the animal welfare and to guarantee excellent performances in terms of eggs production and management costs. The system is built on two or three tiers, with a structure which facilitates inspections and stimulates the hens to jump tier to tier.

### Advantages

1.Multi-Layer Design

This allows hens to move up, down, and sideways, effectively preventing crowding and hotspots, leading to better ventilation and climate.

2.Multiple Perches

Hens enjoy walking on perches at different heights during the day and sleeping at higher elevations, which helps reduce stress and promotes better sleep.

3. Reduced Aggressive Behavior

Cage-free chickens tend to exhibit less aggressive behaviors such as pecking, chasing, fighting, bullying, feeding,

or guarding water.

4.Open Design

Open aviaries allow laying hens to freely walk, run, and fly not only on perches but also scratch on the litter floor.

5.Automatic Egg Collection

After laying, eggs are automatically transported by a conveyor belt and collected by an automatic egg collector.

6.Inclined Mesh Panels

The inclined design on each layer facilitates the collection of lost eggs, which can roll down to the egg collection area.