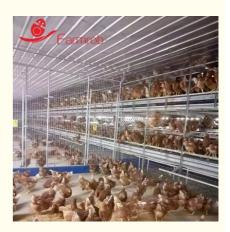

# High Quality Cage Free Eggs Cage-Free-X Improve The Health And Welfare

The cage -free-x system is designed to increase the animal welfare and to guarantee excellent performances in terms of eggs production and management costs. The system is built on two or three tiers, with a structure which facilitates inspections and stimulates the hens to jump tier to tier.

### Advantages

1.Multi-Layer Design

This allows hens to move up, down, and sideways, effectively preventing crowding and hotspots, leading to better ventilation and climate.

2.Multiple Perches

Hens enjoy walking on perches at different heights during the day and sleeping at higher elevations, which helps reduce stress and promotes better sleep.

3. Reduced Aggressive Behavior

Cage-free chickens tend to exhibit less aggressive behaviors such as pecking, chasing, fighting, bullying, feeding,

or guarding water.

4.Open Design

Open aviaries allow laying hens to freely walk, run, and fly not only on perches but also scratch on the litter floor.

5.Automatic Egg Collection

After laying, eggs are automatically transported by a conveyor belt and collected by an automatic egg collector.

6.Inclined Mesh Panels

The inclined design on each layer facilitates the collection of lost eggs, which can roll down to the egg collection area.