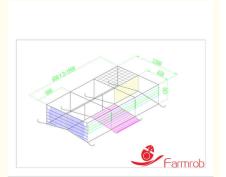

# 1800mm 650mm 430mm Poultry Battery Cage System 3 Doors Layer Chicken Battery Cage

# **Product Specification**

Name: Layer Chicken Battery Cage

Length: 1800mm
Width: 650mm
Height: 430mm
Tier Height: 700mm
Wire Diameter: 1.8-5mm
Cage Condition: New

Feature: Anti-corrosionCage Lifespan: 15-20 Years