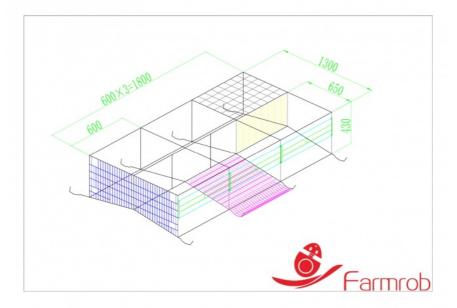

# 1800mm 650mm 430mm Poultry Battery Cage System 3 Doors Layer Chicken Battery Cage

# **Product Specification**

Name: Layer Chicken Battery Cage

Length: 1800mm
Width: 650mm
Height: 430mm
Tier Height: 700mm
Wire Diameter: 1.8-5mm
Cage Condition: New

Feature: Anti-corrosionCage Lifespan: 15-20 Years

#### 3. Cage Spacing and Ventilation

The spacing between the two layers of cages reaches up to 700mm which facilitates ventilation and light and prevents chickens from pecking at manure.