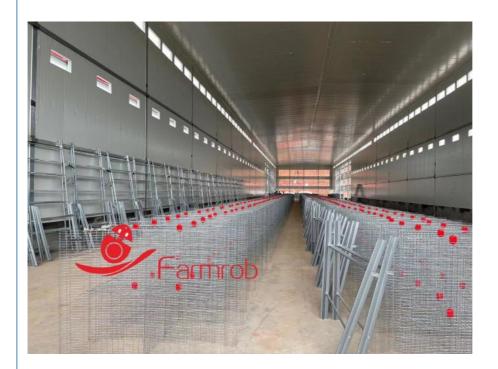

## 6.Rearing Capacity

The cage can reach up to 12 tiers and a single building can hold up to 250,000 birdsThis high-density rearing system allows for centralized management, saving land, labor, and energy.